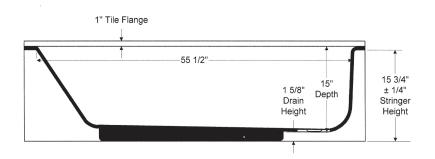

## MAUICAST PORCELAIN ENAMEL 60" X 30" X 16 5/8" BATHTUB

## MAUICAST PORCELAIN ENAMEL 60" X 30" X 16 5/8" BATHTUB

Mauicast 5' Bathtub 60" x 30" x 16 5/8" Standard Outlet

011-3344 RH Drain, slip-resistant

011-3345 LH Drain, slip-resistant

Complies with:

All fixtures are compatible or comply with ANSI, ASME, CSA, WW-P 541, HUD-FHA-VA, LEED and the "Buy America Act" where applicable when installed accordingly.