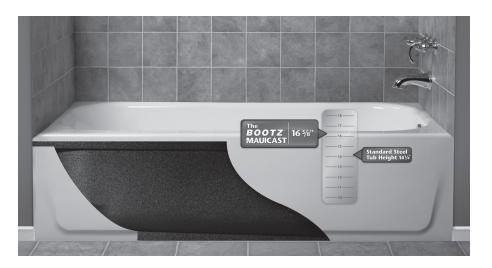

## MAUICAST PORCELAIN ENAMEL 60" X 30" X 16 5/8" BATHTUB

## **DESCRIPTION:**

The Mauicast is a 60" x 30" x 16 5/8" bathtub encased with a SYNIRON 2 composite backed material. The Mauicast is "the affordable alternative to cast iron" designed to improve heat retention, prevent handling and installation damage. The Mauicast has a 35 degree lumbar support for a more comfortable bathing experience. Construction is one piece heavy gauge seamless steel with an acid resistant porcelain enamel finish. The Mauicast weighs 86 lbs., easy to install into a bathtub alcove - "just set it and level it". The full length support pad offers added strength and sound deadening. This product is compatible or complies with ASME A112.19.1/CSA B45.2 (Standard for Enameled Steel Plumbing Fixtures), ADA (American Disabilities Act), ASTM F 462 (Safety Specification for Slip Resistant Bathing Facilities), ASTM E 162 (Test Method for Surface Flammability), ASTM E 662 (Test Method for Smoke Density), ANSI Z124.1.2sec5.6 (Ignition Test), WW-P 541 (U.S. Military Federal Specification), HUD-FHA-VA, LEED, and the Buy American Act, as applicable when installed accordingly. Available in white, bone and biscuit colors with a right and left drain. Made in the USA. Weight: 86 lbs