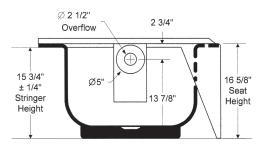

## MAUICAST PORCELAIN ENAMEL 60" X 30" X 16 5/8" BATHTUB

## MAUICAST PORCELAIN ENAMEL 60" X 30" X 16 5/8" BATHTUB

Mauicast 5' Bathtub 60" x 30" x 16 5/8" Standard Outlet

011-3344 RH Drain, slip-resistant

011-3345 LH Drain, slip-resistant

Complies with:

All fixtures are compatible or comply with ANSI, ASME, CSA, WW-P 541, HUD-FHA-VA, LEED and the "Buy America Act" where applicable when installed accordingly.