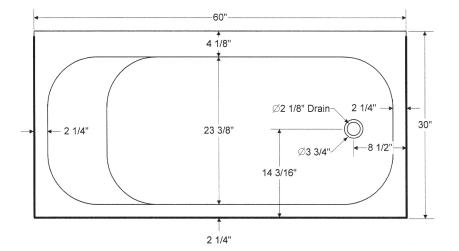

## MAUICAST PORCELAIN ENAMEL 60" X 30" X 16 5/8" BATHTUB

## MAUICAST PORCELAIN ENAMEL 60" X 30" X 16 5/8" BATHTUB

Mauicast 5' Bathtub 60" x 30" x 16 5/8" Standard Outlet

011-3344 RH Drain, slip-resistant

011-3345 LH Drain, slip-resistant

Complies with:

All fixtures are compatible or comply with ANSI, ASME, CSA, WW-P 541, HUD-FHA-VA, LEED and the "Buy America Act" where applicable when installed accordingly.